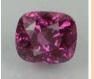

We herewith certify that we have this day carefully examined the following listed and described article:

| Identification :       | Natural Corundum, variety "RUBY "                                                |
|------------------------|----------------------------------------------------------------------------------|
| Carat Weight :         | 3.50 <sup>1</sup> carat                                                          |
| Cut / Shape :          | Cushion shape, Mixed cut                                                         |
| Measurements :         | 8.34x7.16mm x6.42mm deep                                                         |
| Color (GIA Gem Set):   | stpR 6/5 – Red with purplish secondary hues, medium-dark tone, strong saturation |
| Clarity (GIA System) : | VS, Type II – near flawless to the unaided eye                                   |
| Symmetry & Finish :    | Good                                                                             |
| Probable Origin :      | Color and inclusions indicate, Ceylon (Sri Lanka), Origin                        |
| Comments :             | There is evidence of Heat with no other enhancement                              |