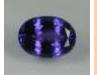

We herewith certify that we have this day carefully examined the following listed and described article:

| Identification :       | Natural Zoisite, variety "TANZANITE"                         |
|------------------------|--------------------------------------------------------------|
| Carat Weight :         | 4.68 carats                                                  |
| Cut / Shape :          | Oval shape, Portuguese cut                                   |
| Measurements :         | 11.70x8.61mm x6.65mm                                         |
| Color (GIA Gem Set):   | vB 6/5 - violetish-Blue, medium-dark tone, strong saturation |
| Clarity (GIA System) : | VVS, Type II – flawless to the unaided eye                   |
| Symmetry & Finish :    | Very Good                                                    |
| Probable Origin :      | Color and inclusions indicate, Tanzania (Africa) Origin      |
| Comments :             | Evidence of Heat enhancement                                 |