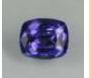

We herewith certify that we have this day carefully examined the following listed and described article:

| Identification :       | Natural Zoisite, variety "TANZANITE"                         |
|------------------------|--------------------------------------------------------------|
| Carat Weight :         | 4.11 carats                                                  |
| Cut / Shape :          | Cushion shape, Portuguese cut                                |
| Measurements :         | 9.99x8.39mm x6.02mm                                          |
| Color (GIA Gem Set):   | vB 6/5 - violetish-Blue, medium-dark tone, strong saturation |
| Clarity (GIA System) : | VVS, Type II – flawless to the unaided eye                   |
| Symmetry & Finish :    | Very Good                                                    |
| Probable Origin :      | Color and inclusions indicate, Tanzania (Africa) Origin      |
| Comments :             | Evidence of Heat enhancement                                 |